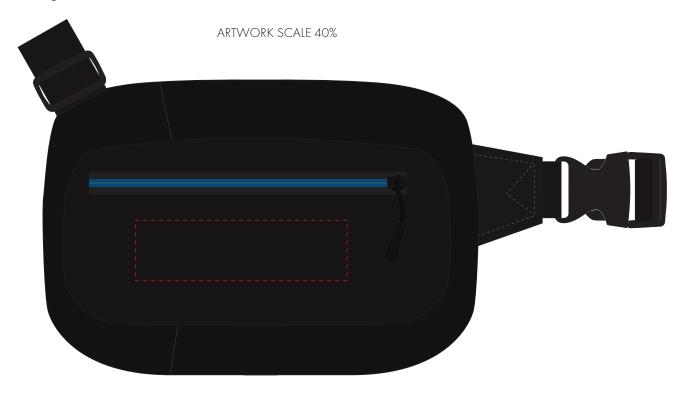

# PRODUCT INFO: DUE TO THE NATURE OF THE PRODUCT THE PRINT POSITION MAY VARY BY 2 - 3 MM

We stock this item in the following colours

#### **PANTONE REFERENCE(S)**

ARTWORK SCALE 100%

Max print area: 140mm x 40mm

# The dashed line is to demonstrate print area and will not appear on your printed item